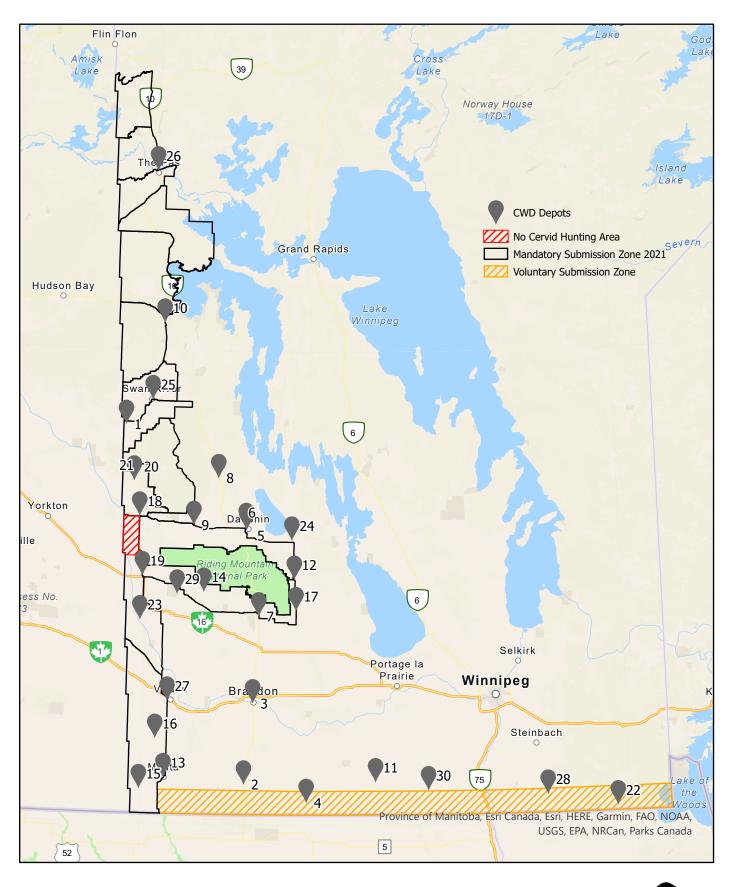

## Chronic Wasting Disease Drop-off Depots

Date Published: 15-Nov-2021

Manitoba 📆

| Depot # | Business Name                  | Location   | Phone Number | Hours and Details                                                                                       | Holiday hours (call to confirm holiday hours, if not posted)                                 |
|---------|--------------------------------|------------|--------------|---------------------------------------------------------------------------------------------------------|----------------------------------------------------------------------------------------------|
| 1       | Benito Premium Meats Ltd.      | Benito     | 204-539-2218 | Mon-Fri 9 a.m5:30 p.m., Sat. 9 a.m4 p.m.,<br>Sun. CLOSED                                                |                                                                                              |
| 2       | Du Rite Motors                 | Boissevain | 204-534-2929 | Mon-Fri 8 a.m5:30 p.m., Sat 8 a.m noon, Sun. CLOSED                                                     |                                                                                              |
| 3       | Jo-Brook Outdoors              | Brandon    | 204-727-3552 | Mon-Fri 9 a.m6 p.m., Sat. 9 a.m5 p.m., Sun. CLOSED                                                      |                                                                                              |
| 4       | The Iron Rail                  | Cartwright | 204-529-2699 | Mon-Sat. 9 a.m 8 p.m., Sun. noon-5 p.m.                                                                 | Holiday hours usually noon-5 p.m.; Christmas and Boxing Day usually closed. Call to confirm. |
| 5       | Dauphin Co-op Gas Bar          | Dauphin    | 204-638-6038 | Daily 6:30 a.m9:30 p.m.                                                                                 |                                                                                              |
| 6       | Dauphin Wildlife<br>Laboratory | Dauphin    | 204-638-4570 | Mon-Fri 8 a.m4:30 p.m., Sat. & Sun. CLOSED.<br>Call ahead.                                              |                                                                                              |
| 7       | Beatty's XTR Service           | Erickson   | 204-636-2954 | Daily 7:30 a.m5:30 p.m., but arrangements for drop-offs at a reasonable time can be made via phone call | Closed Christmas Day                                                                         |
| 8       | Burdeniuks Gas Bar             | Ethelbert  | 204-742-3268 | Daily 8 a.m10 p.m.                                                                                      |                                                                                              |
| 9       | H.L.& K. Enterprises Ltd.      | Grandview  | 204-546-2087 | Hours irregular, Call ahead to make arrangements                                                        | Closed Christmas Day                                                                         |
| 10      | Mafeking Gas &<br>Grocery      | Mafeking   | 204-545-2019 | Mon-Fri 8 a.m6 pm, Sat & Sun 9 am-9 pm                                                                  |                                                                                              |
| 11      | PJD Mechanical                 | Manitou    | 204-242-2416 | Mon-Fri 8 am- 6 p.m., Sat 8 a.m noon. Call ahead on Saturdays.                                          |                                                                                              |
| 12      | Five & Fifty Sales & Service   | McCreary   | 204-835-2752 | Mon-Sat. 7:30 a.m6:30 p.m.                                                                              |                                                                                              |
| 13      | White Owl Holdings Inc.        | Melita     | 204-522-3961 | Mon-Sun 5:30 a.m 9 p.m.                                                                                 |                                                                                              |
| 14      | Olha General Store             | Olha       | 204-234-5236 | Mon-Sun 7 a.m 7 p.m.                                                                                    | No holiday hours/closures                                                                    |
| 15      | Prairieland Taxidermy          | Pierson    | 204-634-2203 | Mon-Fri 7 a.m 4 p.m., Sat. & Sun. CLOSED. Call ahead.                                                   | Closed Christmas Day                                                                         |

| Depot # | Business Name                              | Location        | Phone Number | Hours and Details                                                                          | Holiday hours (call to confirm holiday hours, if not posted)                              |
|---------|--------------------------------------------|-----------------|--------------|--------------------------------------------------------------------------------------------|-------------------------------------------------------------------------------------------|
| 16      | West Souris River<br>Conservation District | Reston          | 204-877-3020 | Mon-Fri 8:30 a.m 4:30 p.m., Sat. & Sun. CLOSED                                             |                                                                                           |
| 17      | The No.5 Store                             | Riding Mountain | 204-967-2507 | Mon-Sat. 8 a.m 8 p.m., Sun. 9 a.m8 p.m.                                                    | Closed Christmas Day                                                                      |
| 18      | 3-Way Service                              | Roblin          | 204-937-8852 | Mon-Sun 7 a m - 10 p m.                                                                    |                                                                                           |
| 19      | Russell & District<br>Veterinary Clinic    | Russell         | 204-773-3777 | Mon-Fri 9 a.m5 p.m., Sat & Sun CLOSED                                                      | Closed Christmas Day                                                                      |
| 20      | McKelvey's                                 | San Clara       | 204-937-3684 | Owner prefers that people come outside of business hours. Call beforehand to if available. |                                                                                           |
| 21      | Boggy Creek Taxidermy                      | San Clara       | 204-937-3436 | Usually Mon-Fri 9-5; Call ahead to make arrangements.                                      |                                                                                           |
| 22      | Co-op Gas Bar                              | South Junction  | 204-437-2643 | Mon-Fri 8 a.m 9 p.m., Sat. & Sun. 9 a.m9 p.m.                                              | Closed Christmas Day, Holiday<br>Hours - 10-6                                             |
| 23      | Intregra Tire                              | Ste. Rose       | 204-447-3336 | WINTER HOURS: Mon-Fri 7 a.m 9 p.m., Sat 8 a.m. – 9 p.m., Sun 9 a.m 9 p.m.                  | Closed Christmas Day, holiday hours vary from 9 a.m 9 p.m., 10 a.m 6 p.m. or 1 p.m 6 p.m. |
| 24      | Fouillard Steel Ltd                        | St-Lazare       | 204-821-6002 | Mon-Fri 8 a.m. – 6 p.m., Sat. 8 a.m noon, Sun. CLOSED                                      |                                                                                           |
| 25      | Rough Country                              | Swan River      | 204-734-9464 | Mon-Fri 8 a.m 5 p.m., Sat. 8 a.m3 p.m., Sun. CLOSED                                        |                                                                                           |
| 26      | Pete's Pro Tackle                          | The Pas         | 204-623-4774 | Mon-Fri 8 a.m 6 p.m., Sat. 8 a.m 4 p.m., Sun. 9 a.m 1 p.m.                                 |                                                                                           |
| 27      | White Owl Service Ltd.                     | Virden          | 204-748-2112 | Mon-Sun. 6 a.m 10 p.m.                                                                     |                                                                                           |
| 28      | Co-op Gas Bar                              | Vita            | 204-425-3997 | Mon-Fri 7 a.m 9 p.m., Sat. 7 a.m 8 p.m., Sun. 8 a.m 8 p.m.                                 |                                                                                           |
| 29      | Waywayseecappo<br>Depot                    | Waywayseecappo  | 204-821-0561 | Hours irregular; Call ahead to make arrangements.                                          |                                                                                           |
| 30      | Tempo Gas Bar                              | Winkler         | 204-325-9536 | Mon-Fri 8 a.m 6 p.m., Sat. & Sun. 10 a.m 4 p.m.                                            |                                                                                           |